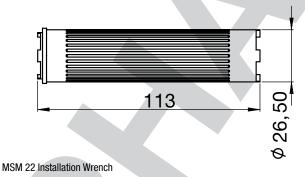

# Dimension [mm]

Designation Bestellnummer

MSM 22 Assembly key 1141.1337

Availability for all products can be searched real-time:https://www.schurter.com/en/Stock-Check/Stock-Check-SCHURTER

1